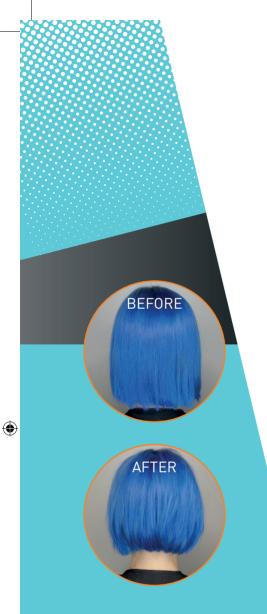

### 90% STRONGER HAIR, INSTANTLY

**XPANDER** 

۲

# BIGGER IS BETTER

۲

### BULK UP YOUR BODY FOR DOUBLE THE BOUNCE!

24 HR FRAGRANCEFUSE<sup>™</sup> Each strand is enveloped in a fragrance infusion lasting 24 hours

INSTANTLY DENSIFIES HAIR BY 180%\* WITH WEIGHTLESS FIBRE-DENSE TECHNOLOGY 85% STRONGER HAIR WITH DOUBLE THE BOUNCE OUR MOST DETOXIFYING FORMULATION EVER