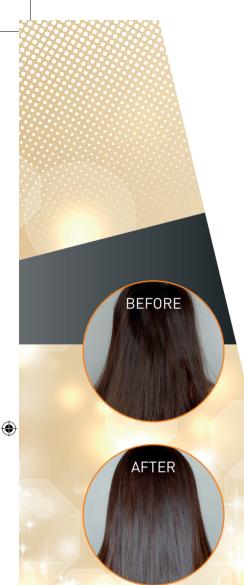

DAMAGED HAIR

### **INTRODUCING!**

Fudge's repairing hair hero: Opti-Plex™ Technology. Our unique bond-building complex:

- 1. Settles into the gaps in your cuticles
- 2. Builds new bonds inside the core of the hair
  - 3. Repairs hair's natural protective shield
- 4. Regenerates and smooths each and every strand
  #SMODTHOPERATOR

REPAIRED HAIR

COLOURING YOUR HAIR LEAVES HAIR CUTICLES OPEN, ALLOWING COLOUR MOLECULES TO ESCAPE!