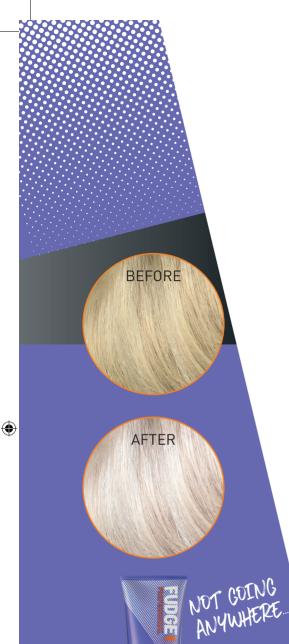

REPAIRED HAIR

COLOURING YOUR HAIR LEAVES HAIR CUTICLES OPEN, ALLOWING COLOUR MOLECULES TO ESCAPE!

### THE SOLUTION?

Lock it up and throw away the key for 30 washes! Fudge's unique Colour Lock technology smooths the cuticle trapping your colour in.

CLEAN BLONDE DAMAGE REWIND

۲