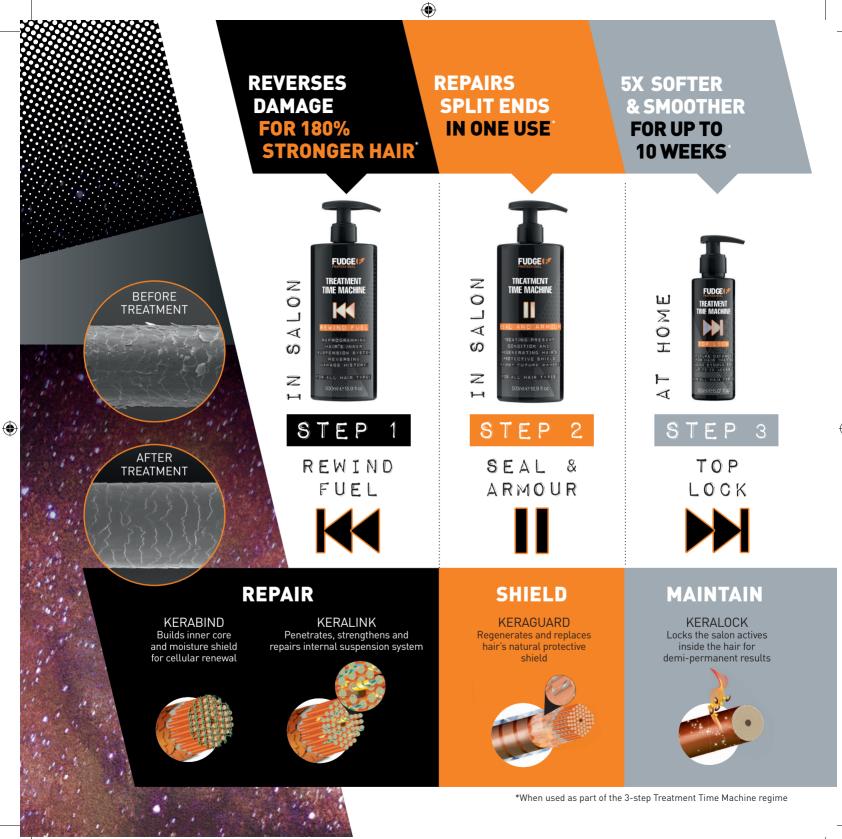

### TURN BACK TIME AND ERASE HAIR'S DAMAGE HISTORY

### START FUTURE

PROOFING

155

### HAIR TODAY

Our 3-step strengthening system uses Plex Technology to reprogram hair's inner and outer structure for demi-permanent results, delivered instantly in-salon and extended at home for continuous protection for up to 10 weeks.