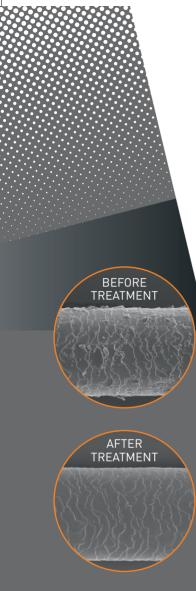

### HAIRGUARD™

The more damaged and brittle the hair, the rougher the cuticle becomes. Hair Guard™ works to fill and smooth all those nasty gaps, helping your hair back to its original virgin condition!