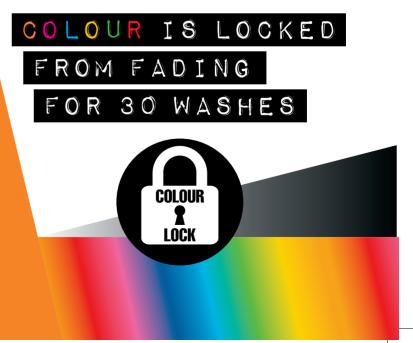

REPAIRED HAIR

COLOURING YOUR HAIR LEAVES HAIR CUTICLES OPEN, ALLOWING COLOUR MOLECULES TO ESCAPE!

### THE SOLUTION?

Lock it up and throw away the key for 30 washes! Fudge's unique Colour Lock technology smooths the cuticle trapping your colour in.

CLEAN BLONDE DAMAGE REWIND

۲

# DAMAGE CONTROL

SULFATE FREE

> COLOUR R Lock

۲

COLOUR IS LOCKED FROM FADING FOR 30 WASHES

# COLOUR IS LOCKED FROM