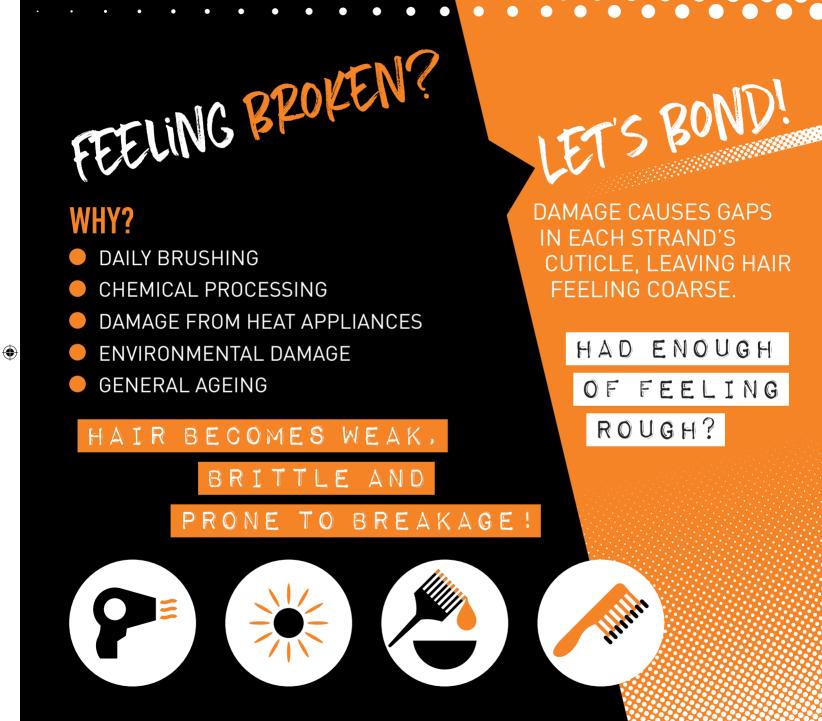

DAMAGED HAIR

### **INTRODUCING!**

Fudge's repairing hair hero: Opti-Plex™ Technology. Our unique bond-building complex:

- 1. Settles into the gaps in your cuticles
- 2. Builds new bonds inside the core of the hair
  - 3. Repairs hair's natural protective shield
- 4. Regenerates and smooths each and every strand
  #SMODTHOPERATOR

### HAIRGUARD™

The more damaged and brittle the hair, the rougher the cuticle becomes. Hair Guard™ works to fill and smooth all those nasty gaps, helping your hair back to its original virgin condition!