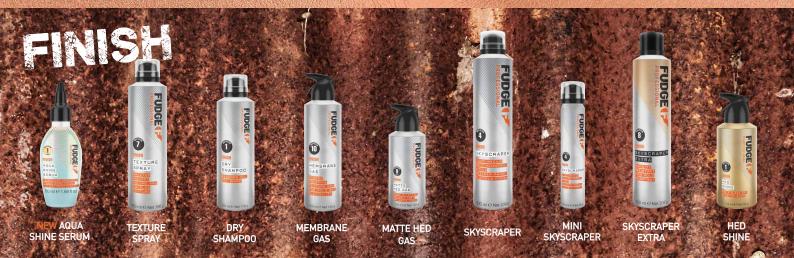

# AQUA SHINE SERUM 50ML

EN

JOLD FACTO

SHINE

FINISH

AQUA

SHINE

SERUM

#### TEXTURE SPRAY 250ML

#### DRY SHAMPOO 200ML

Refresh, revive and extend your style in-between washes. Lightweight, invisible dry shampoo with rose clay instantly absorbs oil without leaving a white residue.

DIRECTIONS: Shake well before use. Hold can 15cm from hair and spray generously targeting the roots and teasing with fingertips.

# MEMBRANE GAS 200ML

Shape, texturise and lock your style in place all day. This multi-functional spray can be used in 3 ways for 3 different looks!

- 1. Texture spray over hair and tease with fingers.
- 2. Curl spray prior to using tongs.
- 3. Hold simply spray over finished style.

#### MATTE HED GAS 135ML

FAC

DIRECTIONS: Shake can well. Unlock nozzle. Hold can 15cm away from the head and spray over finished style for a super-matte finish and long-lasting hold.

MATTE

#### SKYSCRAPER 300ML/100ML

Light-medium hold hairspray gives all day hold with a weather-proof, flexible finish. Controls frizz and flyaways. Lightweight, super-fine, dry mist can be built up and easily layered without overloading. Effortlessly brushes out.

### SKYSCRAPER EXTRA 300ML

Firm hold hairspray locks your style in place for hours. Super-dry fine mist controls frizz and flyaways and helps weather-proof your style, providing long-lasting firm hold, even in humid conditions. Effortlessly brushes out.

#### HED SHINE 144ML

Instantly make your hair look shinier than ever before. Weightless dry oil mist with jojoba oil and argan oil delivers all day luminising shine with no greasiness

DIRECTIONS: Shake well. Unlock nozzle. Hold can 15cm from head and spray over finished style.