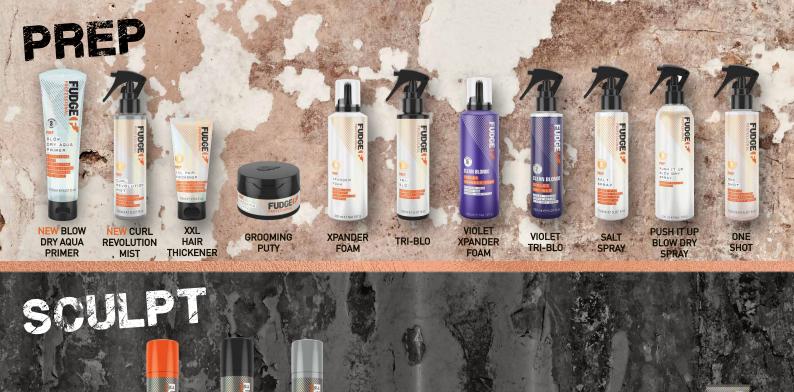

#### AGREED THEIR BLOW DRY HELD ITS STYLE FOR LONGER\*

BLOW DRY AQUA PRIMER 150ML

HOLD FACTOR BHINE

BLOW

DRY AQUA

EIGHTLESS

TECTION

150ml @ 5.07 fl oz

PRIMER

The essential first step for the ultimate, long-lasting blow dry.

With heat protection up to 230°C, blow dry in for loosely defined texture and hold with natural body and volume and a non-sticky, weightless feel.

# CURL REVOLUTION MIST 150ML

Weightless curl enhancement to revolutionise the look and feel of your curls. No stickiness, no heaviness, no crispy crunch.

Quench your curls' thirst for moisture and create beautiful definition, natural volume and texture with a healthy-looking shine.

#### XXL HAIR THICKENER 75ML

PUTTV

# **GROOMING PUTTY** 75G

Versatile, dual-use lightweight putty to create a groomed look with body and texture.

DIRECTIONS: Smooth through damp hair and blast with the dryer for lightweight texture and extra body or work through dry hair to help mould, smooth and control.

#### XPANDER FOAM 200ML

Sky-high volume with heat protection up to 230°C. This nonsticky, lightweight whip absorbs fast for touchable amplification and style memory with mega hold and natural movement. Visibly increases hair density up to 180% with **Fibre-Dense** technology to make hair look and feel fuller root-to-tip.

# TRI-BLO 150ML

Triple-action blow dry prep perfection. Powered by **Invisi-Shield** technology to protect and defend against heat damage up to 230°C to improve cuticle health and leave hair feeling strong and looking smoother.

### CLEAN BLONDE VIOLET XPANDER FOAM 200ML

Get your brightest and most volumised blonde in just 1 use! With thermal protection up to 230°C, this dual-force lightweight whip absorbs fast to instantly knock out brassy yellow tones, while **Fibre-Dense** technology increases hair density by 180% to make hair look and feel fuller root-to-tip.

#### CLEAN BLONDE VIOLET TRI-BLO 150ML

Multi-action blow dry prep for blondes. Professional strength violet micro-pigment instantly knocks out brassy, yellow tones in 1 use for hair that's blonder than blonde!

### SALT SPRAY 150ML

ALL YEAR ROUND

With giant sea kelp, red algae and ocean salt minerals, Salt Spray creates raw texture and body in flat hair.

> UVisiShield technology helps strengthen and protect your hair from damage and dryness all day long.

#### PUSHIT UP BLOW DRY SPRAY 200ML

### ONE SHOT 150ML

Helps strengthen and repair for strong and mighty hair. Ideal for coloured, damaged, or over-processed hair.

A nourishing and repairing complex of creatine, guarana, wheat and silk proteins condition and smooth the surface of the cuticle, helping to reverse the signs of damage.